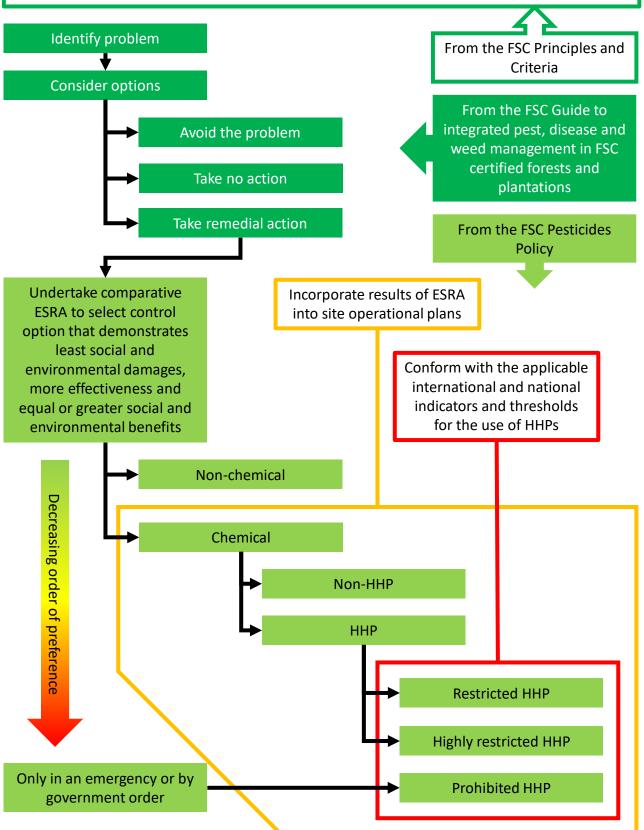

## IPM-ESRA flow chart Draft 1-1, January 2021

This flow chart, developed by the HHP IGI Technical Working Group, shows how the requirements for certificate holders in the FSC Pesticides Policy link with Integrated Pest Management.

**10.7** *The Organization*<sup>\*</sup> shall use integrated pest management and *silviculture*<sup>\*</sup> systems which avoid, or aim at eliminating, the use of chemical *pesticides*<sup>\*</sup>. The Organization shall not use any chemical pesticides prohibited by FSC policy. When pesticides are used, The Organization shall prevent, mitigate, and / or repair damage to environmental values<sup>\*</sup> and human health.